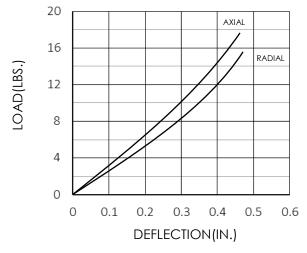

#### Weight:

- 8.0 oz.

Figure 1: Load Vs. Deflection

Figure 2: Transmissibility Curve (7.5lb Mass)