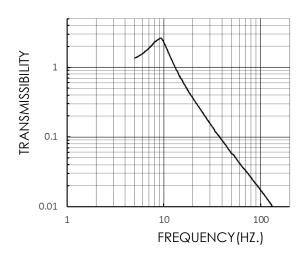

#### Weight:

- 8.0 oz.

Figure 1: Load Vs. Deflection

Figure 2: Transmissibility Curve (7.5lb Mass)