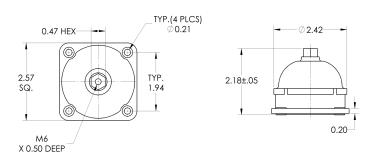

# FM26 Series

TELEPHONE: 845-368-8600 FAX: 845-369-8799 EMAIL: info@shocktech.com

| Part Number | Load Rating (lbs.) | Max Transmissibility |
|-------------|--------------------|----------------------|
| FM26-S01M   | 6 <b>—</b> 11      | 2.5                  |